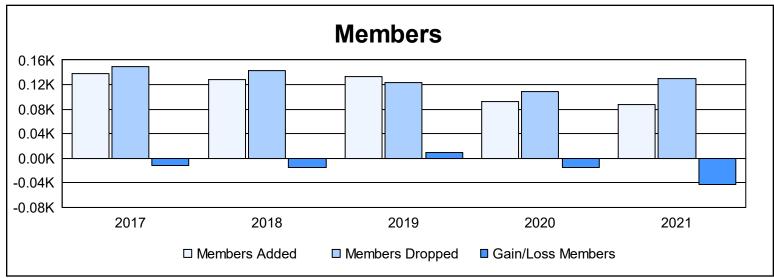

District 111SM As of June 2021 Cumulative

| Year      | New<br>Clubs | Dropped<br>Clubs | Gain/<br>Loss<br>Clubs | New<br>Members | Charter<br>Members | Reinstate<br>Members | Transfer<br>Members | Total<br>Member<br>Added | Total<br>Members<br>Dropped | Gain/<br>Loss<br>Members |
|-----------|--------------|------------------|------------------------|----------------|--------------------|----------------------|---------------------|--------------------------|-----------------------------|--------------------------|
| 2016-2017 | 0            | 0                | 0                      | 115            | 1                  | 2                    | 20                  | 138                      | 150                         | -12                      |
| 2017-2018 | 0            | 0                | 0                      | 115            | 0                  | 5                    | 8                   | 128                      | 143                         | -15                      |
| 2018-2019 | 0            | 0                | 0                      | 125            | 0                  | 3                    | 5                   | 133                      | 124                         | 9                        |
| 2019-2020 | 0            | 0                | 0                      | 80             | 0                  | 1                    | 12                  | 93                       | 108                         | -15                      |
| 2020-2021 | 0            | 0                | 0                      | 78             | 0                  | 5                    | 4                   | 87                       | 130                         | -43                      |
| Average   | 0            | 0                | 0                      | 103            | 0                  | 3                    | 10                  | 116                      | 131                         | -15                      |